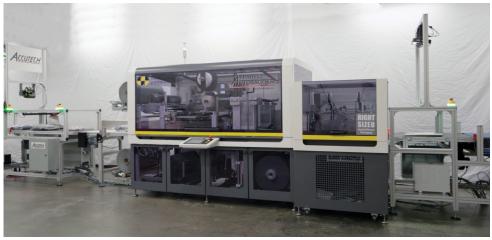

The ultimate automated system for the e-commerce industry. This fully-automated system can include scale for rate shopping, invoice printing, label application and order verification.

- Single and multi-line orders
- Print-and-apply shipping label, 4x6 or 4x8
- Accutech BCS (Bagger Control System)
- LLDPE film provides low-cost branded packaging
- 100% order accuracy
- Available with packslip printing and insertion
- Available with scale for rate shopping
- All products packaged tightly regardless of shape or size.