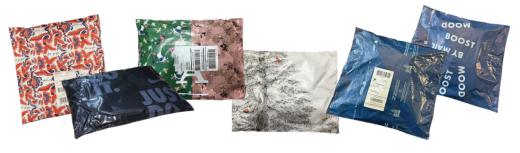

The ultimate automated system for the e-commerce industry. This fully-automated system can include scale for rate shopping, invoice printing, label application and order verification.





- Single and multi-line orders
- Print-and-apply shipping label, 4x6 or 4x8
- Accutech BCS (Bagger Control System)
- LLDPE film provides low-cost branded packaging
- 100% order accuracy
- Available with packslip printing and insertion
- Available with scale for rate shopping
- All products packaged tightly regardless of shape or size.













## **Featuring Up To 100% Recycled Resin Film Mailers**



## Please contact us if you would like to learn more about this system.

Michael Keneally 508-944-7012 mkeneally@accutechpkg.com

Jeff Zahansky 203-491-7372 jzahansky@accutechpkg.com

**Dennis Kovalesky** 774-219-4902 dkovalesky@accutechpkg.com

**Gerry Martineau** 774-219-3240 gmartineau@accutechpkg.com

Wiley Zahansky 203-947-0321 wzahansky@accutechpkg.com