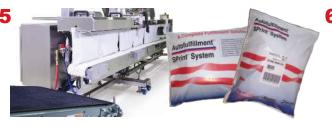

## **Autofulfillment® SPrint**<sup>™</sup> System

Product identifier is scanned.

Packslip prints and drops into mailer automatically.

Operator loads merchandise into pre-opened mailer.

Shipping label is printed and applied to the mailer.

Seal flattener ensures a wrinkle-free, secure seal.

Mailer is sealed with 3/8" heat seal and then exits the system.