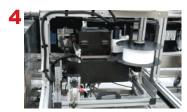

## **Autofulfillment® SPrint**<sup>™</sup> System

Product identifier is scanned.

Packslip prints and drops into mailer automatically.

Operator loads merchandise into pre-opened mailer.

Shipping label is printed and applied to the mailer.