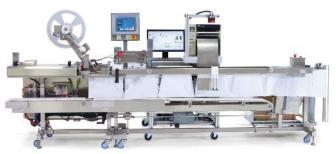

## **Autofulfillment® SPrint**<sup>™</sup> System

Product identifier is scanned.

Packslip prints and drops into mailer automatically.

Operator loads merchandise into pre-opened mailer.

Shipping label is printed and applied to the mailer.

Seal flattener ensures a wrinkle-free, secure seal.

Mailer is sealed with 3/8" heat seal and then exits the system.