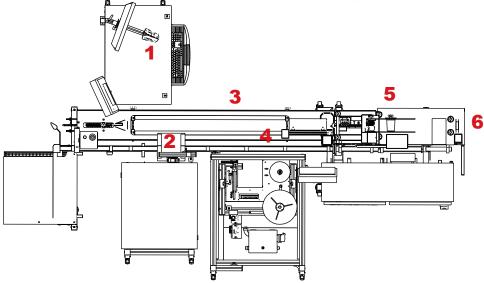

## **Autofulfillment® SPrint**<sup>™</sup> System

Product identifier is scanned.

Packslip prints and drops into mailer automatically.

Operator loads merchandise into pre-opened mailer.

Shipping label is printed and applied to the mailer.

Seal flattener ensures a wrinkle-free, secure seal.

Mailer is sealed with 3/8" heat seal and then exits the system.