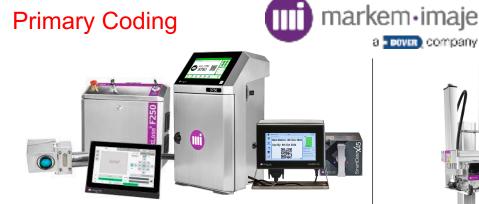

# Secondary Coding

# Continuous Inkjet 9000 Series

High-contrast and high-performance marking. **Substrates:** Plastics, glass, metal, cardboard, and directly onto food.

#### Laser SmartLase<sup>®</sup> Series Permanent, high-quality, high-co

Permanent, high-quality, high-contrast codes for medium to high-speed production lines. **Substrates:** Plastics, glass, foil, film, metal and cardboard.

## Thermal Transfer SmartDate<sup>®</sup> Series

High-resolution coding on flexible film packaging. **Substrates:** Flow-wrappers, bags, tray seals, pouches, sachets, vacuum packs or labels.

# Thermal Inkjet 1000 Series

Low-volume, low-maintenance, high-quality coding on medium to high-speed lines. **Substrates:** Coated cartons and flexible films.