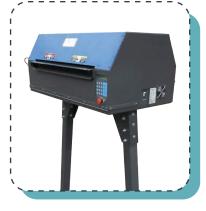

### **DESCRIPTION**

BUBBLE WRAP® Brand Flex is an on-demand inflatable cushioning system with the agility to produce air cushioning materials ranging from ultralight for source reduction to heavy duty for damage protection. The Flex produces inflatable packaging materials at speeds up to 90 linear feet per minute.

## **TECHNICAL DATA**

| BUBBLE WRAP® BRAND FLEX   |                                            |
|---------------------------|--------------------------------------------|
| OVERALL SIZE (L × W × H): | 2'-5" × 2'-2" × 1'-7" / .74m × .66m × .48m |
| WEIGHT (WITHOUT ROLL):    | 81 lbs. / 36.7 kg.                         |
| OUTPUT/SPEED:             | 90 liner feet per minute                   |
| ELECTRICAL:               | 100-120 VAC, 60 Hz, 3 Amp, Single Phase    |