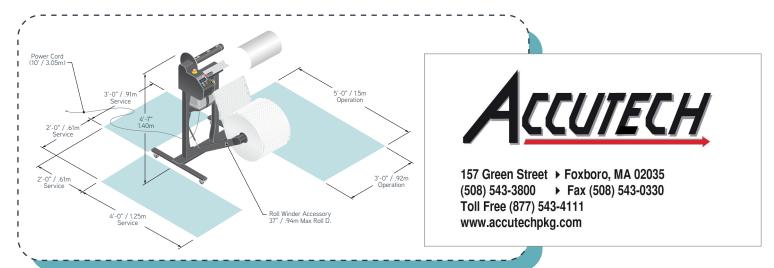

# **EQUIPMENT LAYOUT**

## **TECHNICAL DATA**

| BUBBLE WRAP® BRAND FLEX   |                                            |
|---------------------------|--------------------------------------------|
| OVERALL SIZE (L × W × H): | 2'-5" × 2'-2" × 1'-7" / .74m × .66m × .48m |
| WEIGHT (WITHOUT ROLL):    | 81 lbs. / 36.7 kg.                         |
| OUTPUT/SPEED:             | 90 liner feet per minute                   |
| ELECTRICAL:               | 100-120 VAC, 60 Hz, 3 Amp, Single Phase    |