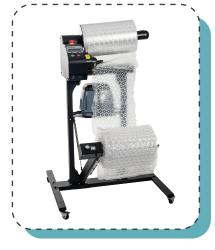

cushioning per minute.
- Patented technology maximizes inflation and reduces excess materials up to 50%.
- Inflation in each cell reduces the material needed for superior damage protection.
- Produces cushioning materials at speeds up to 90 linear feet per minute.
- Faster inflation of packing material makes lines more productive, employees more efficient and gets more products out the door on time.
- The system has a compact footprint (less than 6 square feet) that works well in cellular packaging environments.
- Limits the potential for throughput loss, as components are manufactured with high-performance materials and coatings to ensure long-term system reliability.
- Flexible for all packaging operations, the system includes multiple accessories for various packaging configurations.







## **TECHNICAL DATA**

| BUBBLE WRAP® BRAND FLEX   |                                            |
|---------------------------|--------------------------------------------|
| OVERALL SIZE (L × W × H): | 2'-5" × 2'-2" × 1'-7" / .74m × .66m × .48m |
| WEIGHT (WITHOUT ROLL):    | 81 lbs. / 36.7 kg.                         |
| OUTPUT/SPEED:             | 90 liner feet per minute                   |
| ELECTRICAL:               | 100-120 VAC, 60 Hz, 3 Amp, Single Phase    |

#### **APPLICATIONS**

- Blocking and Bracing
- Cushioning

- Interleaving
- Surface Protection

- Wrapping
- Carton Lining

# COMPATIBLE MATERIALS AND ACCESSORIES

- NewAir I.B. Flex Base System SAP# 1001WY-01
- NewAir I.B. Flex Base System with Stand SAP# 1001WY-07
- NewAir I.B. Flex Base System with Stand and Roll W