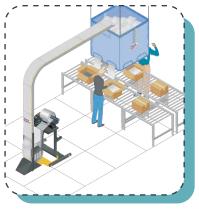

------------|--------------------------------------------|
| OVERALL SIZE (L × W × H): | 2'-5" × 2'-2" × 1'-7" / .74m × .66m × .48m |
| WEIGHT (WITHOUT ROLL):    | 81 lbs. / 36.7 kg.                         |
| OUTPUT/SPEED:             | 90 liner feet per minute                   |
| ELECTRICAL:               | 100-120 VAC, 60 Hz, 3 Amp, Single Phase    |

#### **APPLICATIONS**

- Blocking and Bracing
- Cushioning

- Interleaving
- Surface Protection

- Wrapping
- Carton Lining

# COMPATIBLE MATERIALS AND ACCESSORIES

- NewAir I.B. Flex Base System SAP# 1001WY-01
- NewAir I.B. Flex Base System with Stand SAP# 1001WY-07
- NewAir I.B. Flex Base System with Stand and Roll Winder SAP# 1001WY-04
- Instasheeter™ Converting System
- JetStream® Delivery System



Instasheeter™ Converting System



JetStream® Delivery System

# **EQUIPMENT LAYOUT**